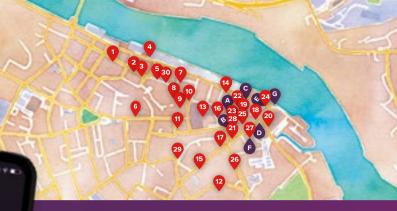

# Winterval Digital Trail

Check out the Winterval Digital Trail to find out what festival delights are happening near you as you wander the streets of Waterford.

To access the Winterval Digital Trail visit

www.winterval.ie/trail

| The Apple Market           |    |
|----------------------------|----|
| Winter Village             | 29 |
| All that Glistens          | 17 |
| Box Office                 | 18 |
| Cartamundi Giving Tree     | 5  |
| Children's Grouplink       | 15 |
| Christmas Carousel         | 8  |
| Christmas Crib             | 7  |
| Central Library            | 11 |
| Christmas Markets          |    |
| Cathedral Square           | 23 |
| Palace Square              | 21 |
| Arundel Square             | 10 |
| Dulcet Vocal Trio          |    |
| Eves Workshop              |    |
| Giant Snow Globe           | 5  |
| Greyfriars Municipal       |    |
| Art Gallery                | 22 |
| Handel's Messiah           | 15 |
| Helter Skelter             | 21 |
| Horse Drawn Sleigh         | 27 |
| House of Waterford Crystal |    |
| Christmas Music Series     | 27 |

| Lion's Club Carol Concert                                                                                                                                                                                   | .7                                                      |
|-------------------------------------------------------------------------------------------------------------------------------------------------------------------------------------------------------------|---------------------------------------------------------|
| Mini Carousel                                                                                                                                                                                               | .21                                                     |
| Polish Christmas                                                                                                                                                                                            | .2                                                      |
| Post Box at City Square                                                                                                                                                                                     | 13                                                      |
| Rotary Christmas Tree                                                                                                                                                                                       | 8                                                       |
| Santa's Giant Post by                                                                                                                                                                                       |                                                         |
| WAMA                                                                                                                                                                                                        | .29                                                     |
| Santa's Kingdom                                                                                                                                                                                             | .14                                                     |
| Secret Santa Workshop                                                                                                                                                                                       | 1                                                       |
| SS Coningbeg Formby                                                                                                                                                                                         |                                                         |
| Centenary                                                                                                                                                                                                   | G                                                       |
| Story Telling                                                                                                                                                                                               | 24                                                      |
| 30/y ieilii ig                                                                                                                                                                                              | .24                                                     |
| Swing Boats                                                                                                                                                                                                 |                                                         |
|                                                                                                                                                                                                             | .10                                                     |
| Swing Boats                                                                                                                                                                                                 | .10<br>/11                                              |
| Swing Boats<br>Ted's Toddler Tinsel Tea Party                                                                                                                                                               | .10<br>/11<br>26                                        |
| Swing Boats<br>Ted's Toddler Tinsel Tea Party<br>Three Wise Men                                                                                                                                             | .10<br>/11<br>.26<br>27                                 |
| Swing Boats<br>Ted's Toddler Tinsel Tea Party<br>Three Wise Men<br>Toddler's Chill Out Zone                                                                                                                 | .10<br>/11<br>26<br>27<br>27                            |
| Swing Boats<br>Ted's Toddler Tinsel Tea Party<br>Three Wise Men<br>Toddler's Chill Out Zone<br>Vintage Ferris Wheel                                                                                         | .10<br>11<br>.26<br>.27<br>.27<br>.16                   |
| Swing Boats<br>Ted's Toddler Tinsel Tea Party<br>Three Wise Men<br>Toddler's Chill Out Zone<br>Vintage Ferris Wheel<br>Waterford Country Market                                                             | .10<br>(11<br>.26<br>.27<br>.27<br>.16<br>.3            |
| Swing Boats<br>Ted's Toddler Tinsel Tea Party<br>Three Wise Men<br>Toddler's Chill Out Zone<br>Vintage Ferris Wheel<br>Waterford Country Market<br>Waterford Crafts Christmas Fai                           | .10<br>11<br>.26<br>.27<br>.27<br>.16<br>.3<br>.1       |
| Swing Boats<br>Ted's Toddler Tinsel Tea Party<br>Three Wise Men<br>Toddler's Chill Out Zone<br>Vintage Ferris Wheel<br>Waterford Country Market<br>Waterford Crafts Workshops<br>Waterford Crafts Workshops | .10<br>11<br>.26<br>.27<br>.27<br>.16<br>.3<br>.1<br>.1 |
| Swing Boats<br>Ted's Toddler Tinsel Tea Party<br>Three Wise Men<br>Toddler's Chill Out Zone<br>Vintage Fenis Wheel<br>Waterford Coaths Workshops<br>Waterford Crafts Workshops<br>The Waterford Eye         | .10<br>11<br>.26<br>.27<br>.16<br>.3<br>.1<br>.4<br>.19 |

| Winter Wonderbands             |   |
|--------------------------------|---|
| George's Street3               | 0 |
| Broad Street9                  |   |
| The Apple Market2              | 9 |
| Winter Wonderland2             | 8 |
| Winterval Express Train9       |   |
| Winterval on Ice1              | 2 |
| George's Court Selfie Station  | 5 |
| Theatre Royal Selfie Station 1 | 8 |
| Winterval Snowball Stage2      | 1 |
| Winterval Selfie Station       |   |
| at Palace Square2              | 9 |

# Year Round Attractions

- A Medieval Museum
- B Bishop's Palace
- C King of the Vikings
- D The Mayor's Treasury
- E Reginald's Tower
- F House of Waterford Crystal
- G Coningbeg Formby Memorial