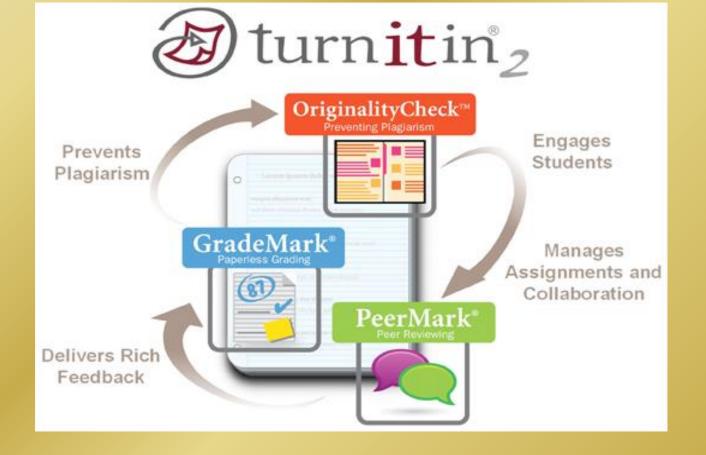

#### Temple College TurnItIn.com Plagiarism Detection

#### Did you know that Temple College uses TurnItIn.com plagiarism-detection software?

 Turnitin software matches your paper against databases of other papers and sources.
Turnitin constantly searches the internet!