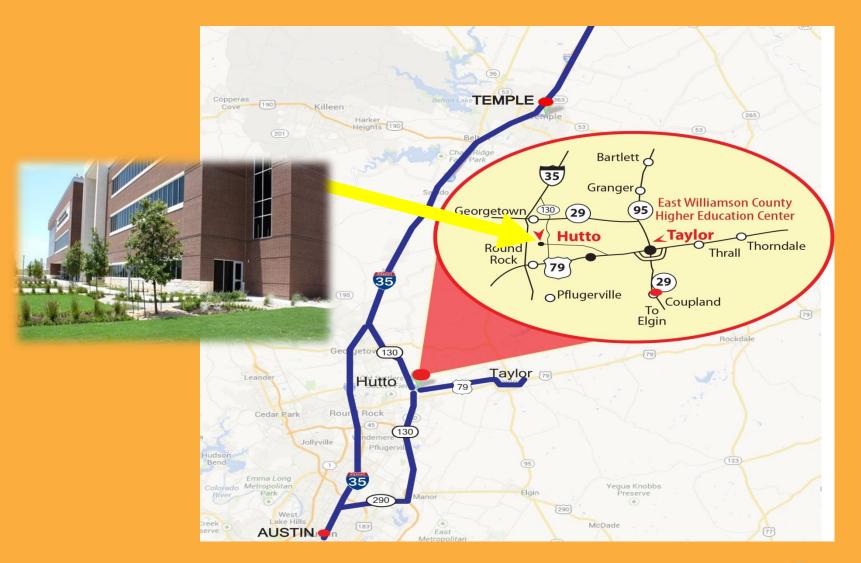

|
|--------------------------------------------------|------------------------------|
| Library Hours (Temple) Fall and Spring Semesters |                              |
| Monday – Thursday                                | 7:45 a.m. – 9 p.m.           |
| Friday                                           | 8:00 a.m. – 4 p.m.           |
| Saturday                                         | 1:00 p.m. – 5 p.m.           |
| Sunday                                           | 1:00 p.m. – 5 p.m.           |
| <b>Closed for Holidays</b>                       |                              |
| Consult the library website                      | e for closings, intersession |
| & summer hours and EWCHEC-Hutto library hours:   |                              |

templejc.edu/resources/library







# **Taylor Public Library**



801 Vance St. Taylor, TX. 76574 512-352-3434





#### 2600 South 1<sup>st</sup> St. Temple, TX.



4 HDL

Hubert M. Dawson Library

Temple