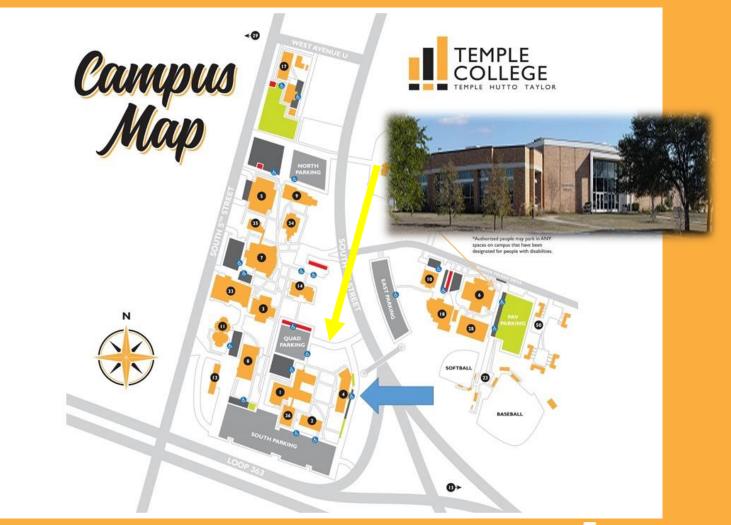

Semesters |                              |
| Monday – Thursday                                | 7:45 a.m. – 9 p.m.           |
| Friday                                           | 8:00 a.m. – 4 p.m.           |
| Saturday                                         | 1:00 p.m. – 5 p.m.           |
| Sunday                                           | 1:00 p.m. – 5 p.m.           |
| <b>Closed for Holidays</b>                       |                              |
| Consult the library website                      | e for closings, intersession |
| & summer hours and EWCHEC-Hutto library hours:   |                              |

templejc.edu/resources/library







# **Taylor Public Library**



801 Vance St. Taylor, TX. 76574 512-352-3434





#### 2600 South 1<sup>st</sup> St. Temple, TX.



4 HDL

Hubert M. Dawson Library

Temple