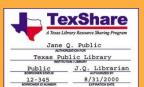

-Lending privileges at many Texas Academic and Public Libraries.

Ask a Librarian

**TexShare Cards** 

-Submit a question to a professional Librarian.